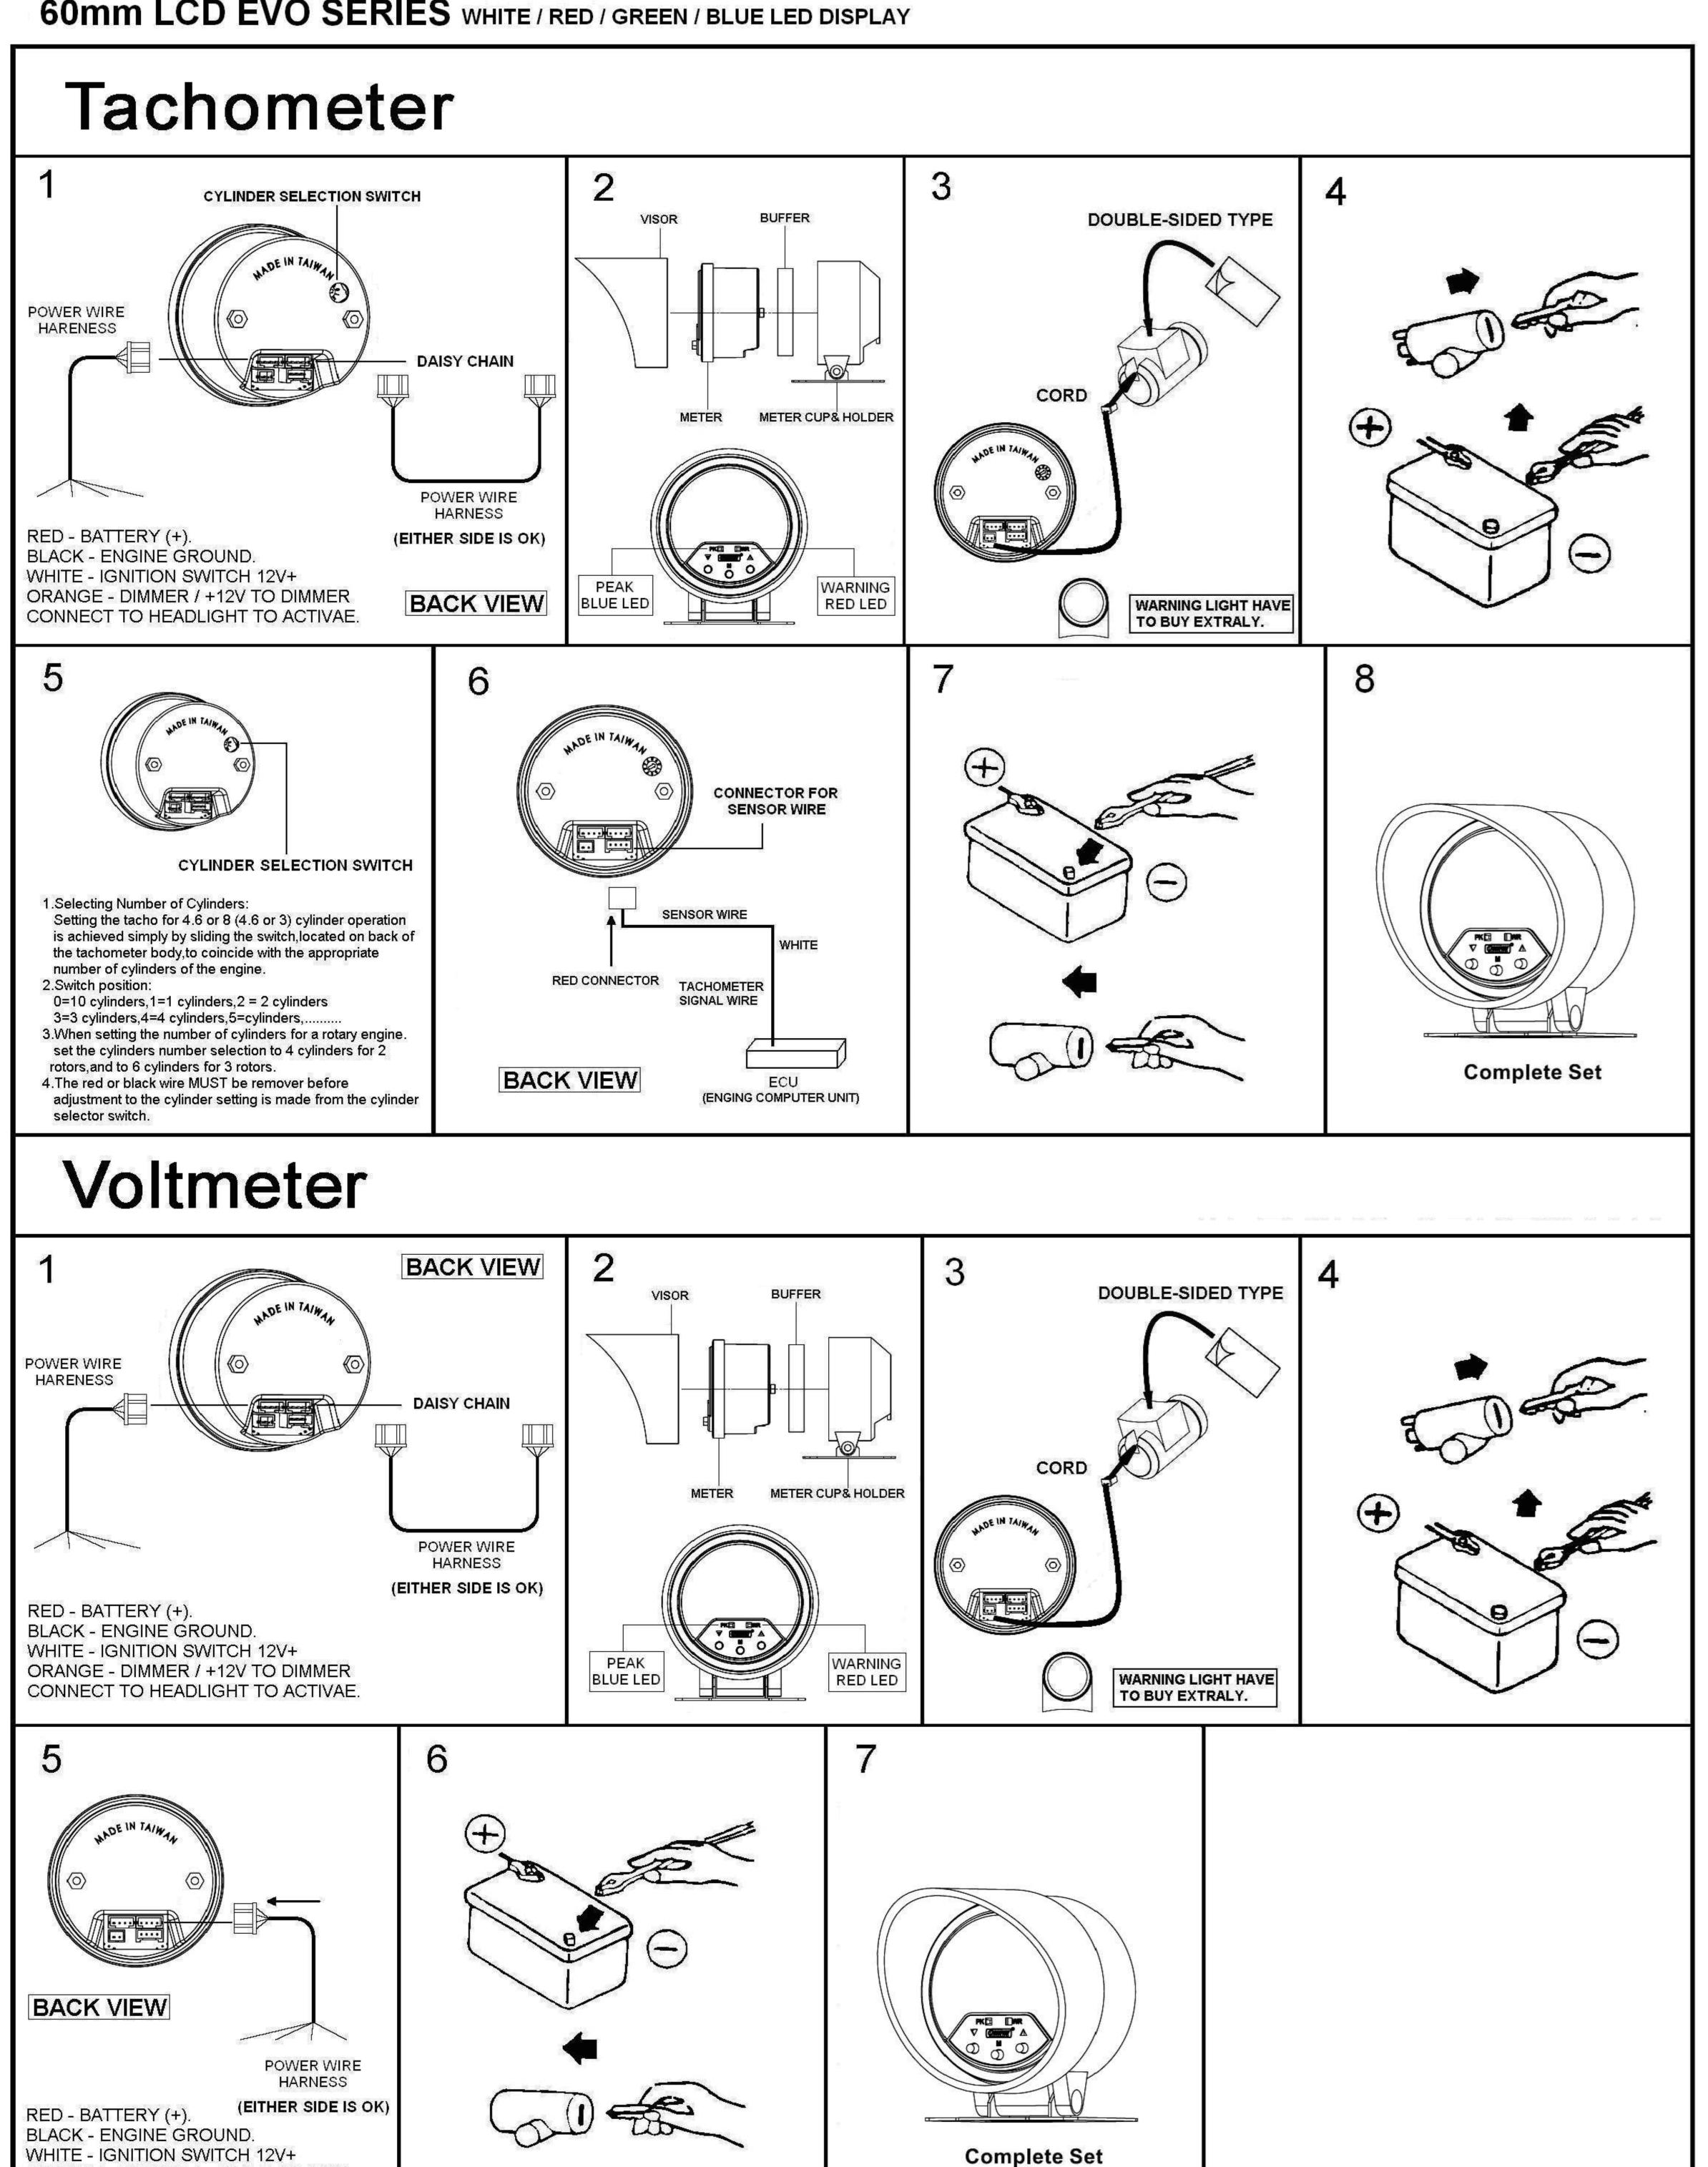

### 5. Sound Mode:

- 1) Hold  $< \nabla >$  for 3-second to switch the sound.
- 2) When the sound is enabled, you will hear two beep, vise versa, when it is disabled, you will hear one beep sound.

ORANGE - DIMMER / +12V TO DIMMER

CONNECT TO HEADLIGHT TO ACTIVAE.