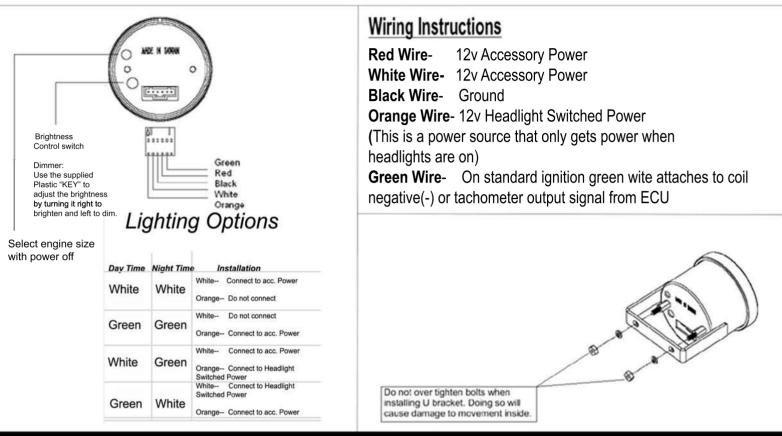

### Lighting Options

| Day Time | Night Time | Installation                                                                 |
|----------|------------|------------------------------------------------------------------------------|
| White    | White      | White Connect to acc. Power<br>Orange Do not connect                         |
| Green    | Green      | White Do not connect<br>Orange Connect to acc. Power                         |
| White    | Green      | White Connect to acc. Power<br>Orange Connect to Headlight<br>Switched Power |
| Green    | White      | White Connect to Headlight<br>Switched Power<br>Orange Connect to acc. Power |

## Wiring Instructions

Red Wire- 12v Accessory Power White Wire- 12v Accessory Power Black Wire- Ground Orange Wire- 12v Headlight Switched Power (This is a power source that only gets power when headlights are on)