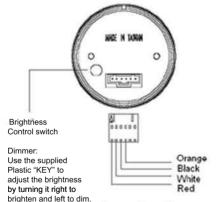

## Wiring Instructions

Red Wire- 12v Accessory Power White Wire- 12v Accessory Power Black Wire- Ground Orange Wire- 12v Headlight Switched Power (This is a power source that only gets power when headlights are on)