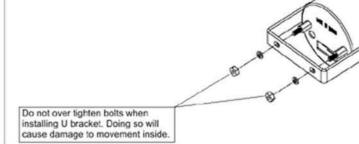

|
|----------|------------|------------------------------------------------------------------------------|
| White    | White      | White Connect to acc. Power<br>Orange Do not connect                         |
| Green    | Green      | White Do not connect<br>Orange Connect to acc. Power                         |
| White    | Green      | White Connect to acc. Power<br>Orange Connect to Headlight<br>Switched Power |
| Green    | White      | White Connect to Headlight<br>Switched Power<br>Orange Connect to acc. Power |

## Wiring Instructions

Red Wire- 12v Accessory Power White Wire- 12v Accessory Power Black Wire- Ground Orange Wire- 12v Headlight Switched Power (This is a power source that only gets power when headlights are on)



# WWW.RSPEC.CO.UK