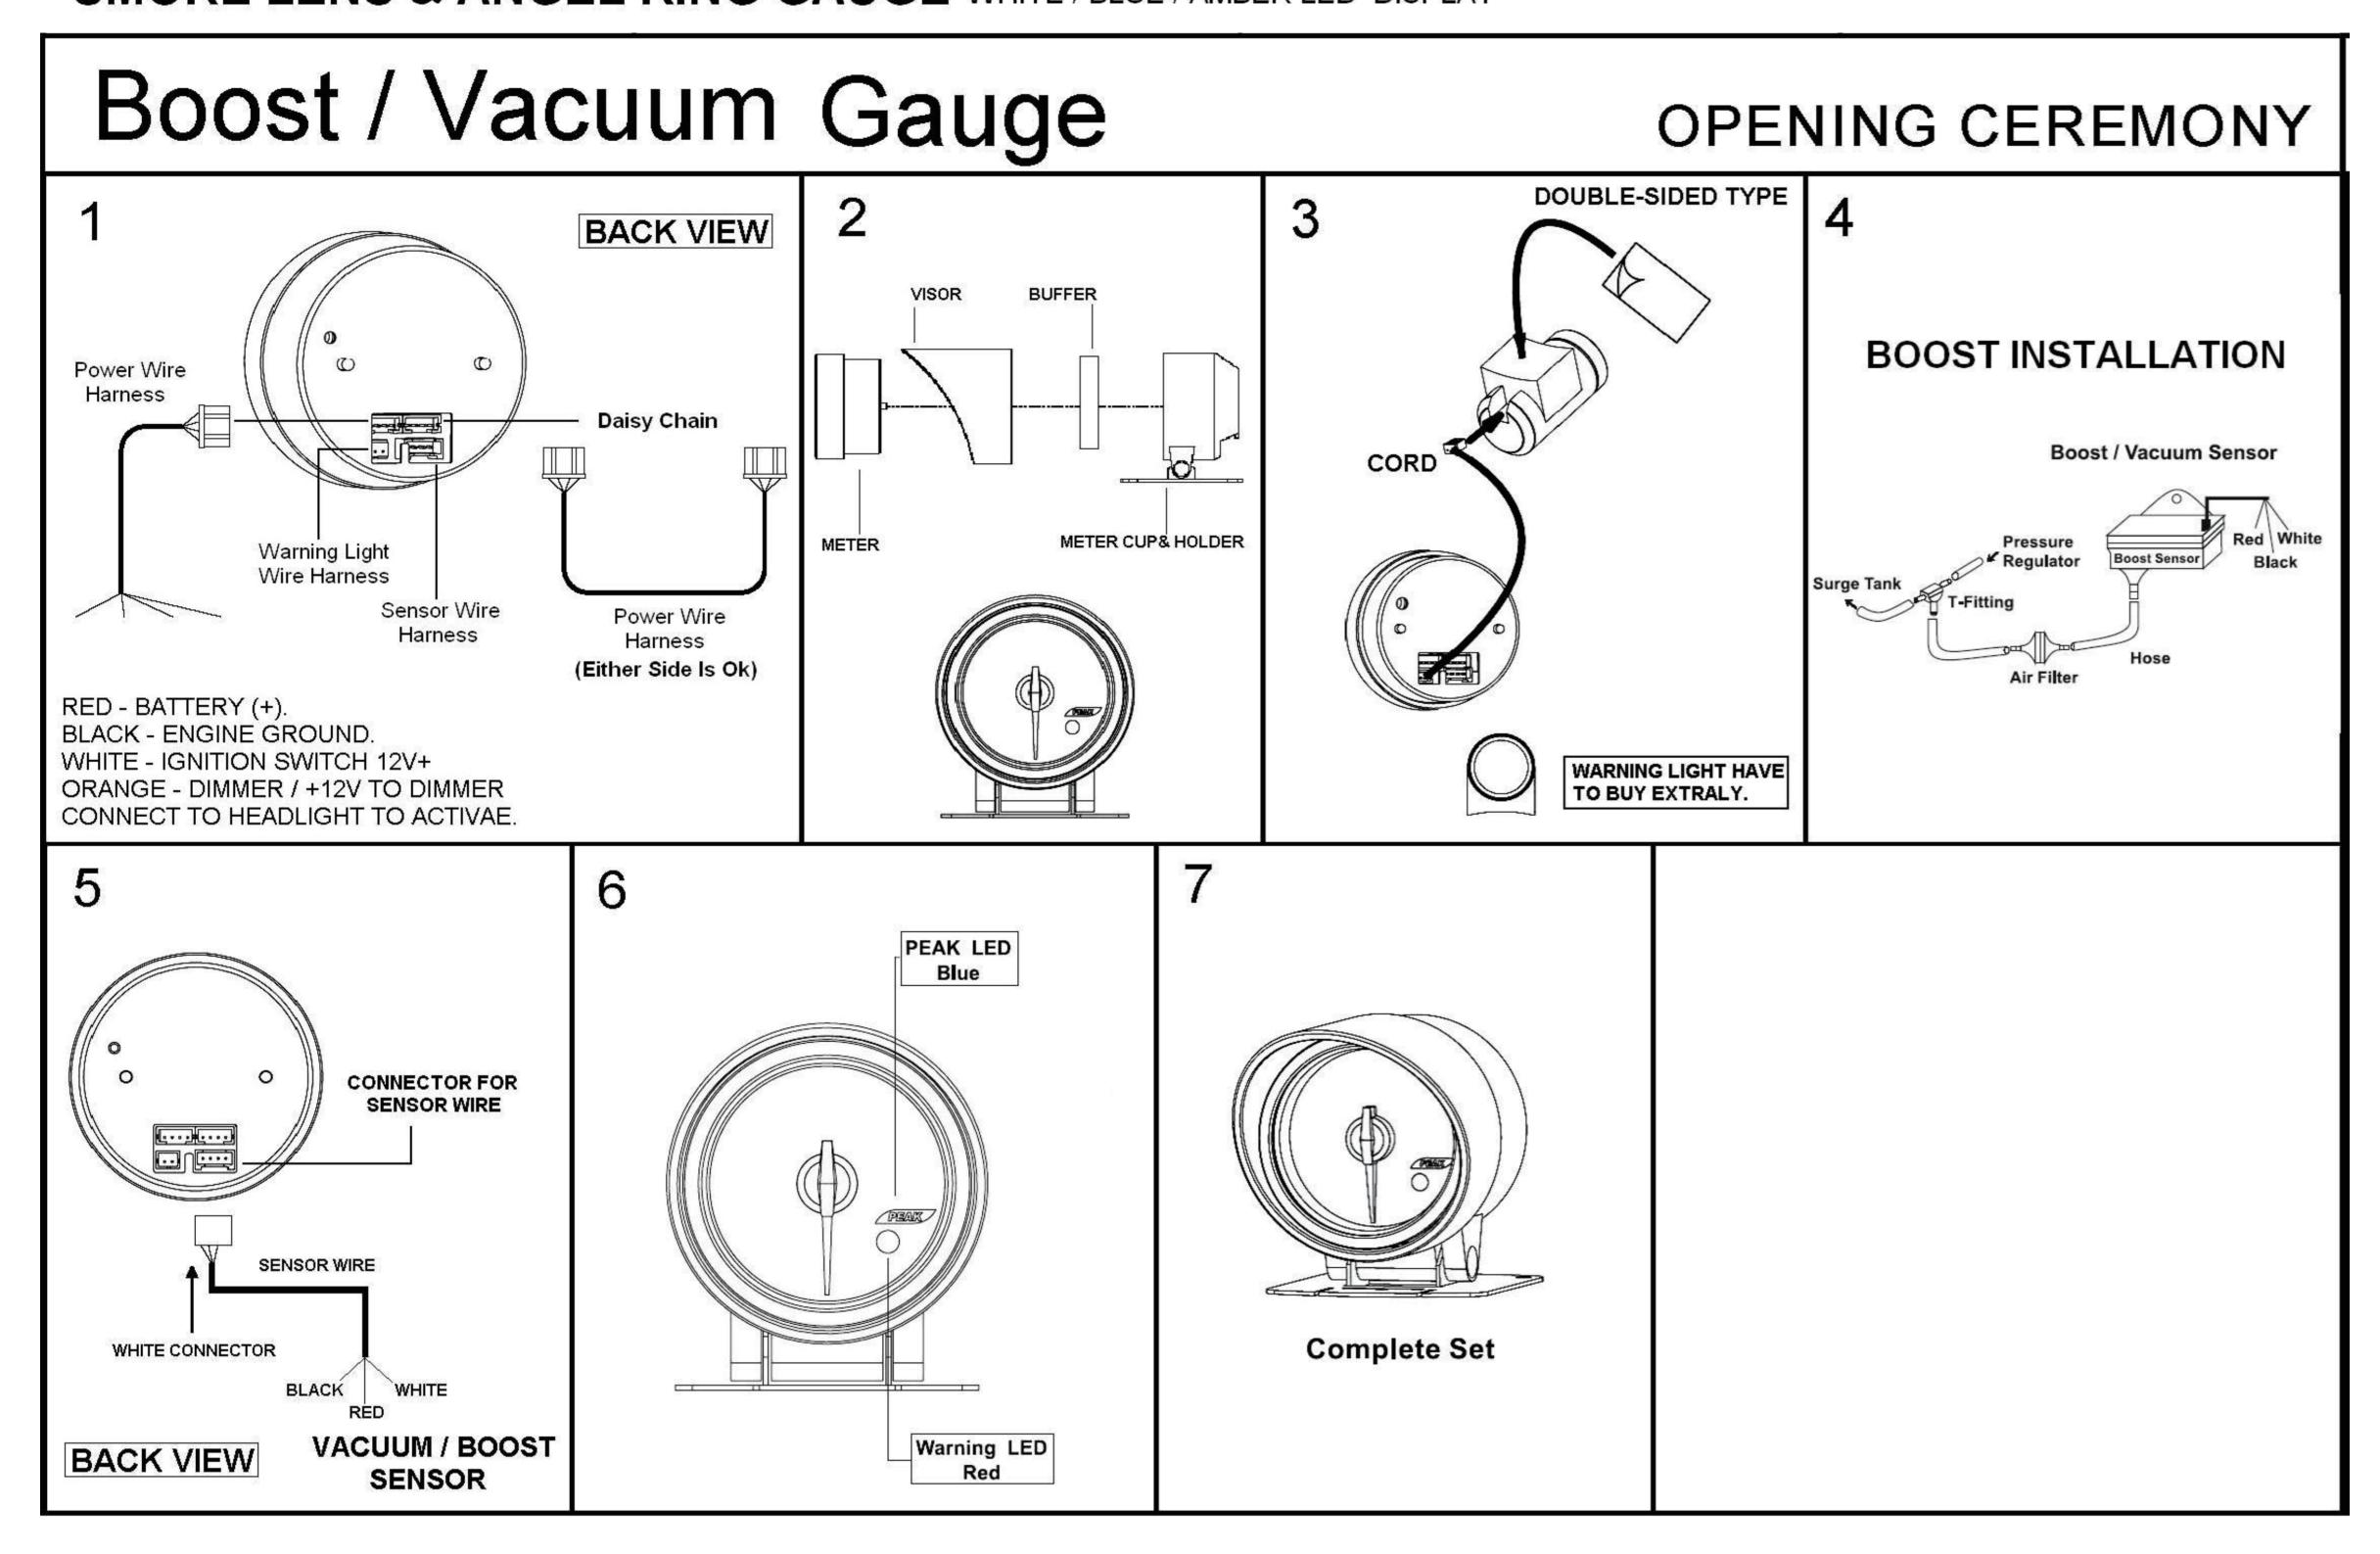

value recall mode, in the meantime, the peak light is keep brightened, then press CLEAR (4) for clear peak, the peak light turn to flash. Once done it, which will automatically go out of the Peak mode.

#### F. LED color switch

Press COLOR (3) for change the backlight color. Total three colors: White, Blue and Amber is optional.

G. Sound could be turn on/turn off

Press ON/OFF(7) for setting the sound turned on/ turned off. One Beep sound for muting mode, Two Beep sound is Voice Mode.

### STEP 3

Once done all of the settings, after 15 secs the gauge will leave out the link with the remote controller with any operation.

# Note:

The remote-controller has to buy additionally.

# ELECTRICAL GAUGES REMOTE CONTROLLER SERIES

SMOKE LENS & ANGEL RING GAUGE WHITE / BLUE / AMBER LED DISPLAY



Note: The remote-controller have to buy extraly.