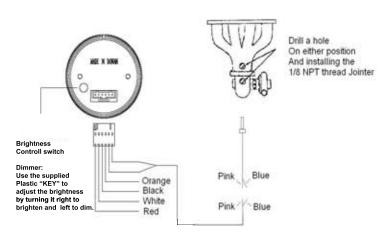

## Wiring Instructions

Red Wire- 12v Accessory Power White Wire- 12v Accessory Power Black Wire- Ground Orange Wire- 12v Headlight Switched Power (This is a power source that only gets power when headlights are on) Pink Wire- Connects to Pink wire on sensor Blue Wire- Connects to Blue wire on sensor

(EGT Below)