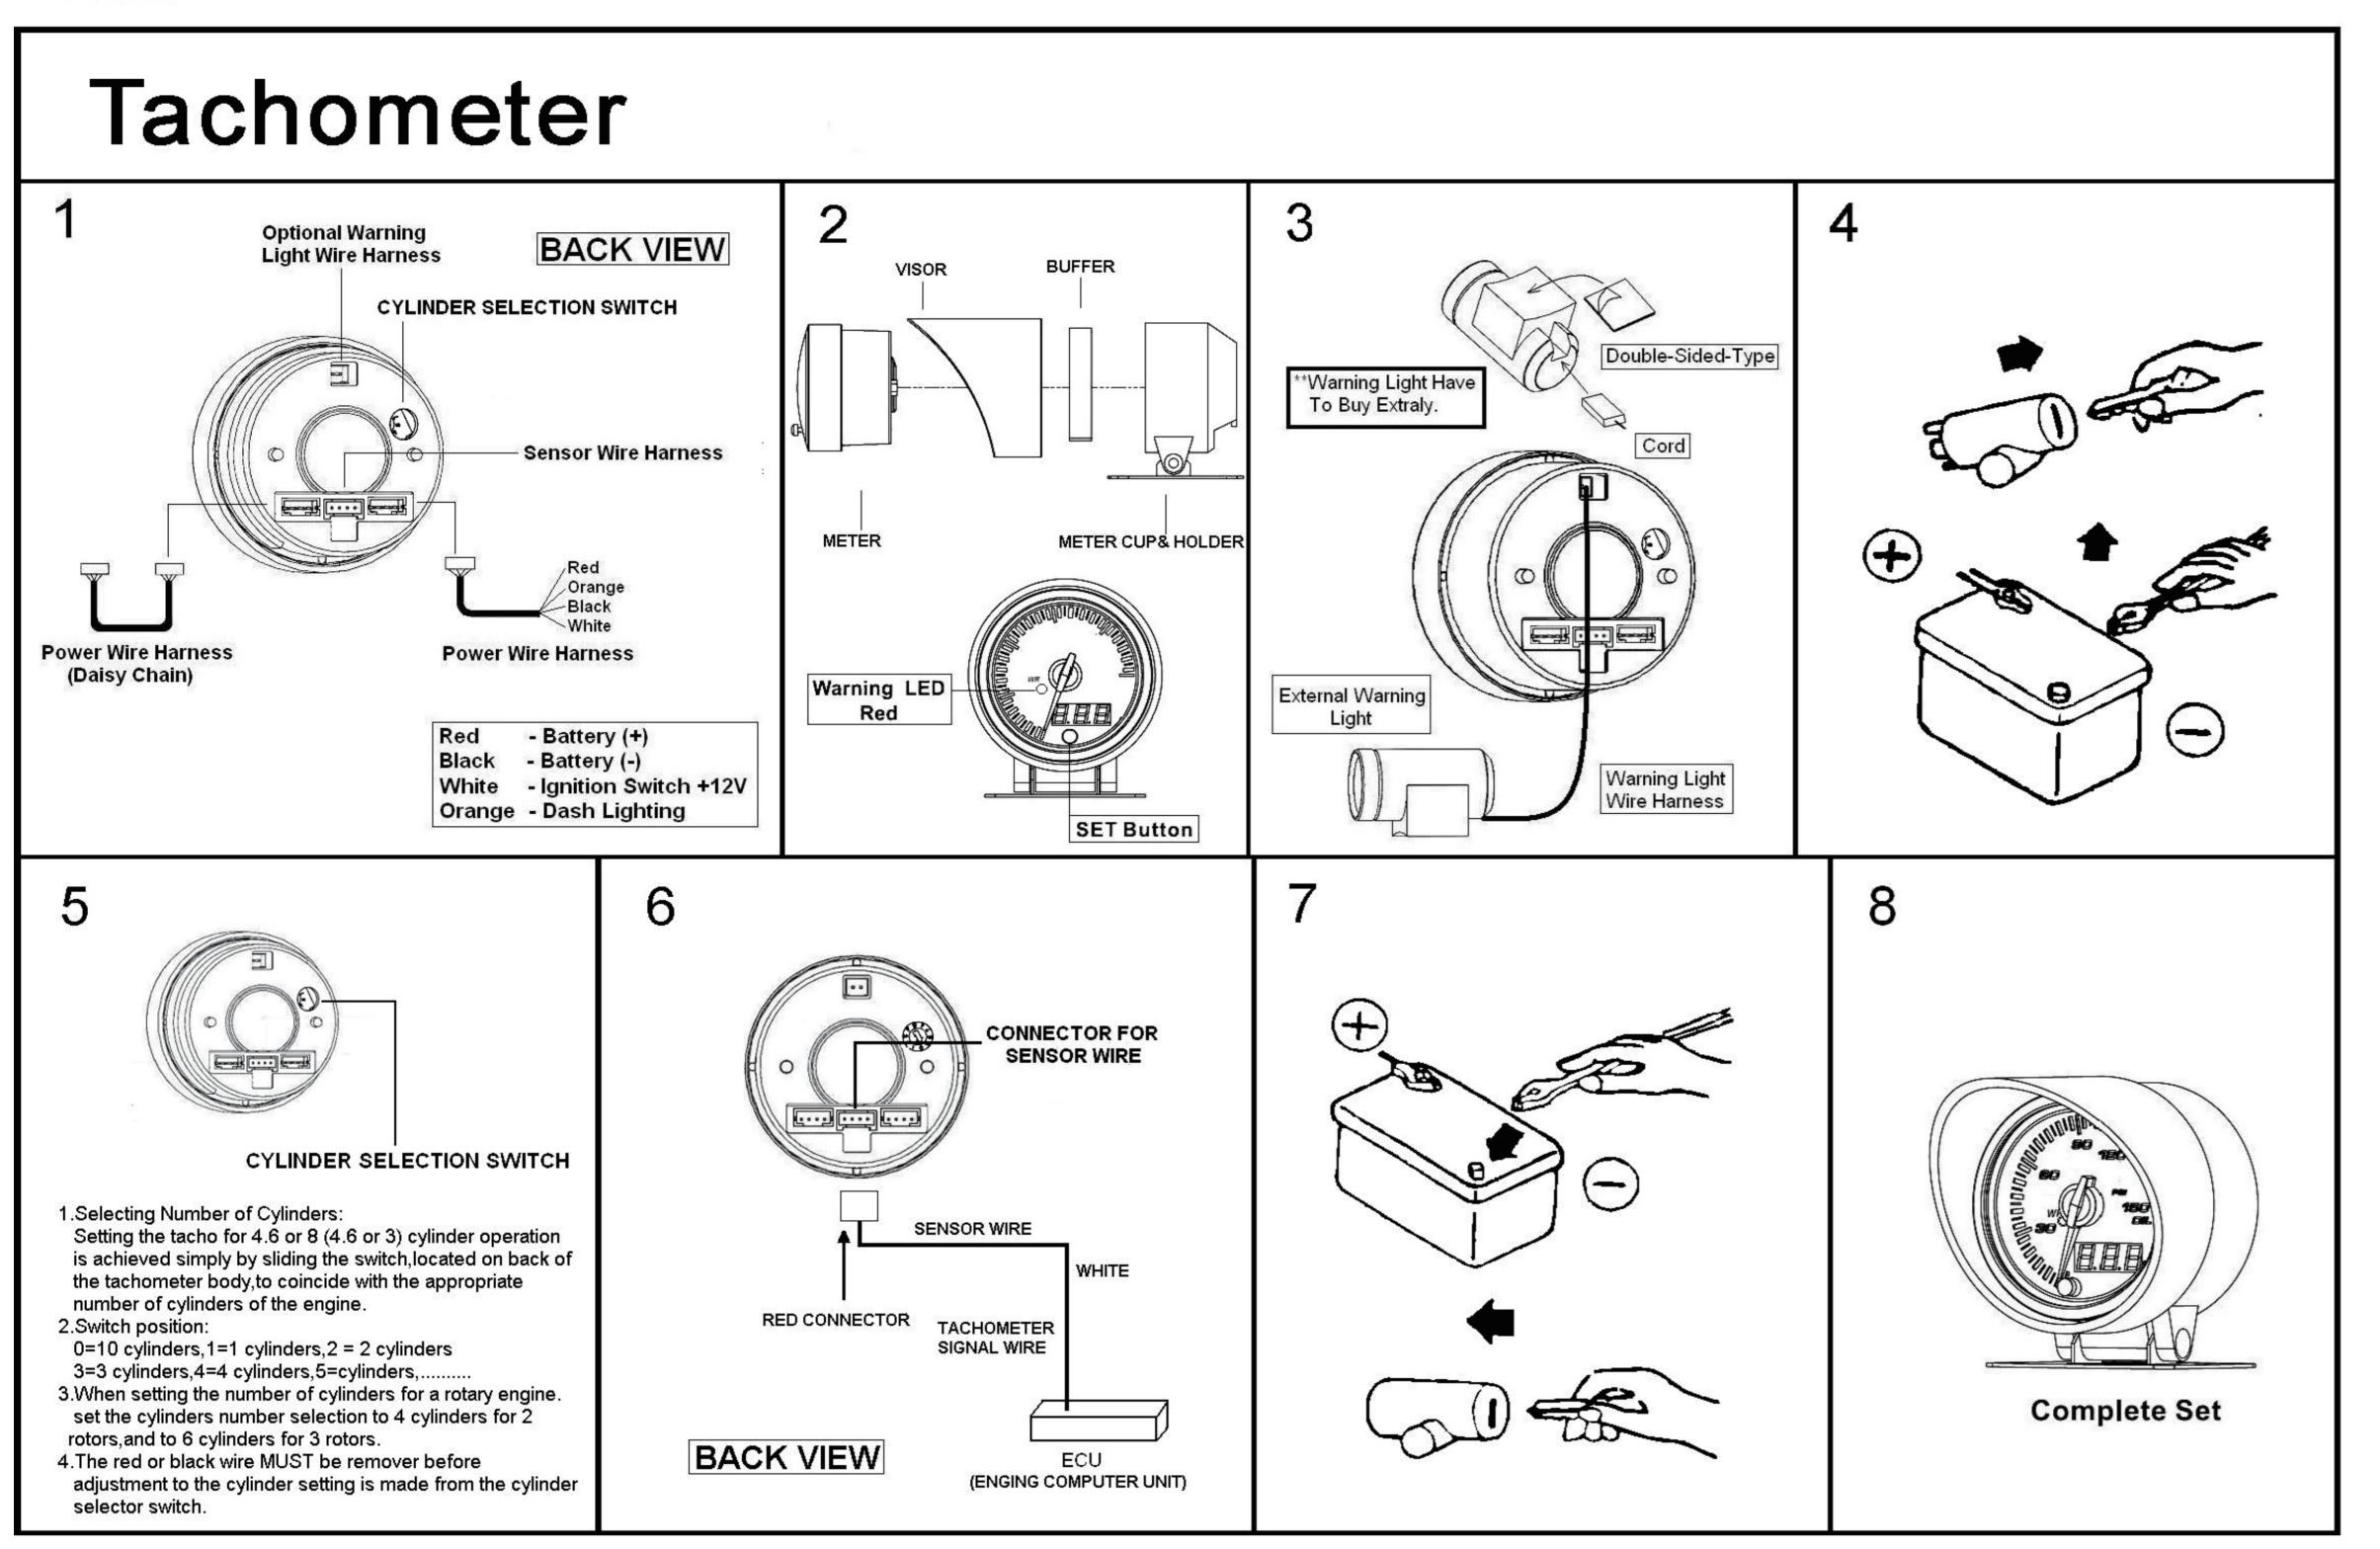

## **INSTALLATION INSTRUCTIONS**

#### **STEPMOTOR MOVEMENT**

# ELECTRICAL GAUGES W/WARNING

52mm JDM SERIES WHITE / AMBER LED DISPLAY

## **Setting warning / Mute Feature**

### To set the warning feature:

After the auto calibration is complete, Press and hold the

Button down for approx 5 seconds until the pointer begins to blink.

**Release button. Push and hold button to move quickly** 

across the scale or Toggle button to move pointer in small increment. Once you have the pointer were you want it, wait 5 second to "set" and pointer will stop blinking.

## Warning sound mute feature:

- 1.) With ignition key in off position, press and hold button- Turn ignition on, wait for pointer to come to a rest then release button.
- 2.) To turn sound back on-Repeat step 1

## **Backlight color select feature:**

- 1.) There are two different color LED backlight display in one gauge: White and Amber.
- 2.) Press button to select a backlight color in sequence.