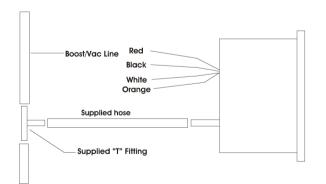

### **Wiring Instructions**

Red- 12v Accessory Power (also run to sender) Black-Ground White- 12v Accessory power Orange-Headlight switch green- boost sender (Connects to white wire from sender)