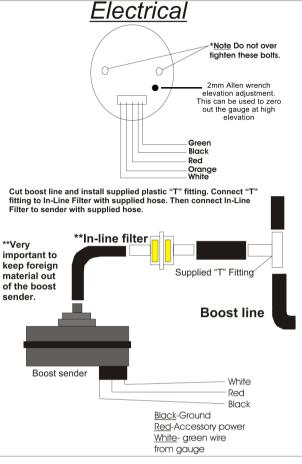

### **Wiring Instructions**

Red- 12v Accessory Power (also run to sender) Black-Ground White- 12v Accessory power Orange-Headlight switch green- boost sender (Connects to white wire from sender)