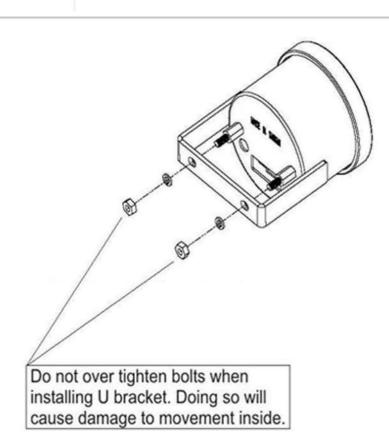

are on)

**Green Wire**- Connects to the White wire from

the boost sender

## **Lighting Options**

| Day Time | Night Time | Installation                                                               |
|----------|------------|----------------------------------------------------------------------------|
| White    | White      | White Connect to acc. Power Orange Do not connect                          |
| Green    | Green      | White Do not connect Orange Connect to acc. Power                          |
| Vhite    | Green      | White- Connect to acc. Power Orange- Connect to Headlight Switched Power   |
| Green    | White      | White Connect to Headlight<br>Switched Power  Orange Connect to acc. Power |



Black- Ground

**Red-** 12v Accessory Power **White-** Green wire from gauge