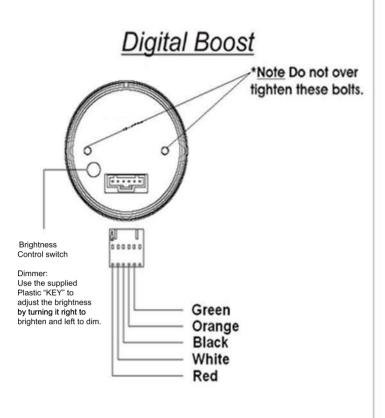

## **EVO Series Boost Gauge**

Green/White Display

## Wiring Instructions

Red Wire- 12v Accessory Power White Wire- 12v Accessory Power

Black Wire- Ground

Orange Wire- 12v Headlight Switched Power (This is a power source that only gets power when

headlights are on)

**Green Wire**- Connects to the White wire from

the boost sender

## **Lighting Options**

| Day Time | Night Time | Installation                                                               |
|----------|------------|----------------------------------------------------------------------------|
| White    | White      | White Connect to acc. Power Orange Do not connect                          |
| Green    | Green      | White Do not connect Orange Connect to acc. Power                          |
| Vhite    | Green      | White- Connect to acc. Power Orange- Connect to Headlight Switched Power   |
| Green    | White      | White Connect to Headlight<br>Switched Power  Orange Connect to acc. Power |