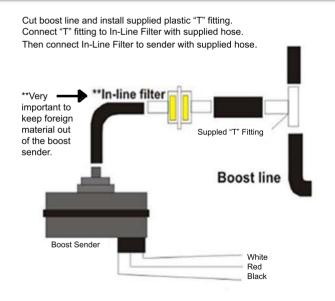

**Green Wire**- Connects to the White wire from

the boost sender

Black- Ground

**Red-** 12v Accessory Power **White-** Green wire from gauge